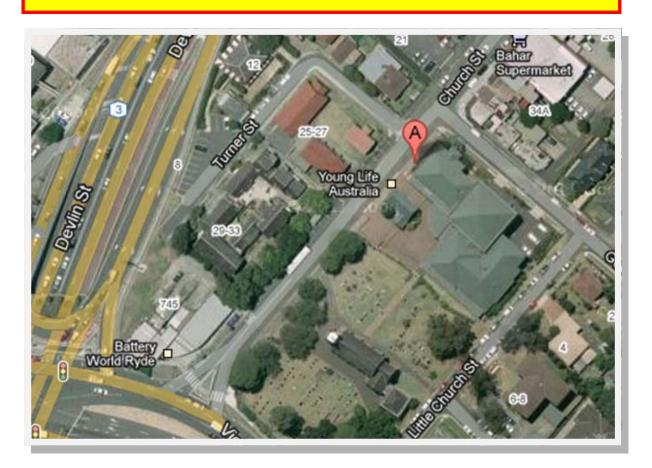

rom West Ryde Railway Station to Q.V.B. via Railway Square

#### BUSES PASSING THROUGH TOP RYDE FROM THE CITY.

Route 518 - To Macquarie University from Circular Quay--Alfred Street - Stand C

- " 515 To Eastwood Railway Station from Circular Quay Alfred Street Stand C
- " 520 (L20) To Parramatta from Circular Quay Alfred Street Stand C
- " M52 ( Metro ) To Parramatta from Circular Quay Alfred Street Stand C
- " 501 To West Ryde Railway Station from Town Hall ( George Street ) via Railway Square

## OTHER BUSES PASSING THROUGH TOP RYDE

Route 458 - From Burwood to Macquarie University

" M41 - ( Metro ) - From Burwood to Macquarie University

#### OTHER BUSES PASSING THROUGH TOP RYDE

Route 458 - From Macquarie University to Burwood

" M41 - ( Metro ) From Macquarie University to Burwood